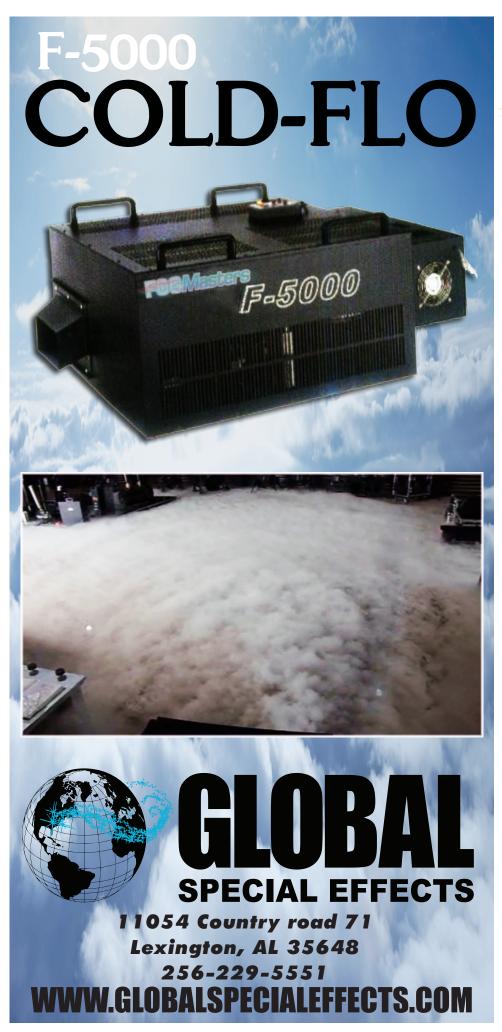

# **NEW FROM**

**FOGMasters** 

## **SPECIFICATIONS**

Unit Weight: 1981b

35.4 x 23.6 x 16.5 Size:

Description: Low lying fog machine, used in replacement of traditional

### **Electrical Requirements**

220v 50/60HZ

Power: 5000W 23amps

Warmup Time: 10 minutes

## Output of Fog 10,000 cu.ft / min

## DMX Compatible DMX512 Signal

Circuitry Control

#### Recommended Areas of Use

Perfect for large literature performances, play regiments, song & dance performances.

Liquid Capacity
Tank Capacity: One gallon or large

container

Solution type: Chiller Fog Fluid

### **Consumption Rate**

2 Gallons per hour. 4.2 ounces per minute.